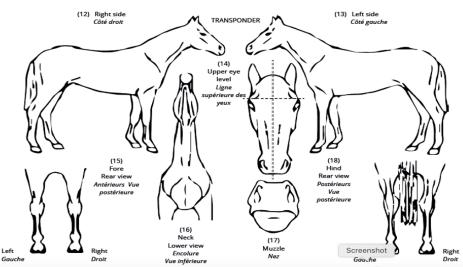

6. On the diagram below, carefully and accurately outline with dark, solid lines, all the white markings of the horse, and draw all scars, brands, and other identifying marks so they can be traced onto the registration certificate